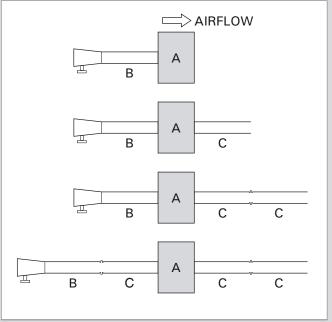

### **POSSIBLE CONFIGURATIONS**

A = MNF

B = SUS-5/160 (5 m/16.5 ft)

C = EXS-5/160 (5 m/16.5 ft)

Product type

SUS-5/160

Article no.

/900068010